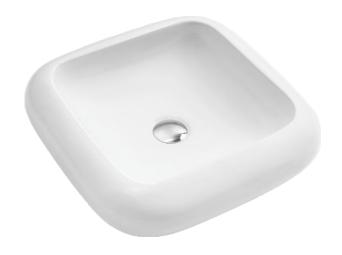

## **SPECIFICATIONS**

This model features a symmetrical, shallow basin and rounded edges in true minimalist fashion.

## **Features:**

- No faucet holes
- Requires wall or counter-mount faucet
- No overflow drain

Material: Vitreous china

Installation: Above-counter or countertop

Dimensions: 18" W x 18" L x 4-1/4" D

Strainer not included