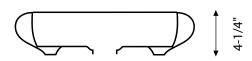

## **Features:**

- No faucet holes
- Requires wall or counter-mount faucet
- No overflow drain

Material: Vitreous china

Installation: Above-counter or countertop

Dimensions: 18" W x 18" L x 4-1/4" D

Strainer not included